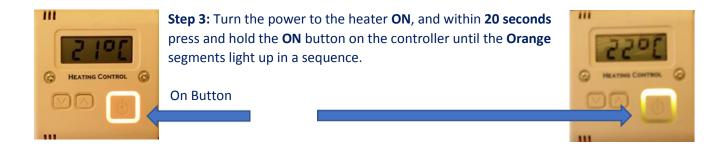

## **Quick Setup Guide – SLVT Electric Heater Controller**

**Pairing with heaters:** (Mains Powered Wireless controller)

In order to pair your appliance with the controller:

**Step 1:** Connect the controller to the power Supply.

For the mains power, connect L and N wires to the connectors marked as L and N

**Step 2:** The controller must be in **OFF** setting (the light segments **off** or **red**)

**Step 4**: After the pairing is finished, the light segments will change to **Green.**If the pairing was successful the heater should turn on . (This can take up to 5 seconds after pairing)

• If process fail repeat all the steps again

**Step 5:** Press the button to exit pairing and switch OFF

 Please read carefully the Installation and Control Guide included with the product for full control and operation guide.