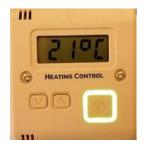

• If process fail repeat all the steps again

**Step 5:** Press the button to exit pairing and switch OFF

 Please read carefully the Installation and Control Guide included with the product for full control and operation guide.