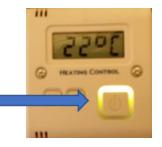

• If process fail repeat all the steps again

**Step 5:** Press the button to exit pairing and switch OFF

 Please read carefully the Installation and Control Guide included with the product for full control and operation guide.